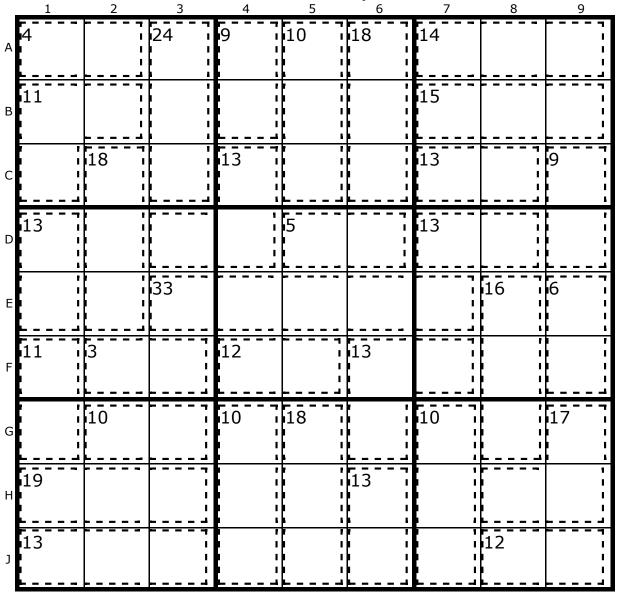

# Daily Killer Sudoku Competition for Sep 29 Number 1278, Tough

by Crosswords Ltd. September puzzle packs Now Out!. Thanks for supporting our site.

All entries must be in by 23:59 US Eastern Standard Time (time now is 00:10 am EST) Note: This web site will not be adjusting for daylight saving time and is permanently set to US EST (GMT-5) This means the competition cut-off time is midnight EST and 5:00am (GMT) UK Time.