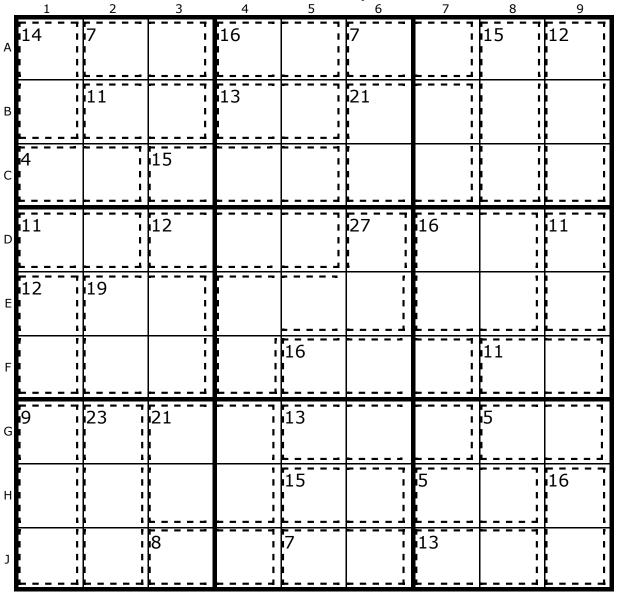

#### Number 1277, Diabolical

by Crosswords Ltd. September puzzle packs Now Out!. Thanks for supporting our site.

All entries must be in by 23:59 US Eastern Standard Time (time now is 00:38 am EST) Note: This web site will not be adjusting for daylight saving time and is permanently set to US EST (GMT-5) This means the competition cut-off time is midnight EST and 5:00am (GMT) UK Time.