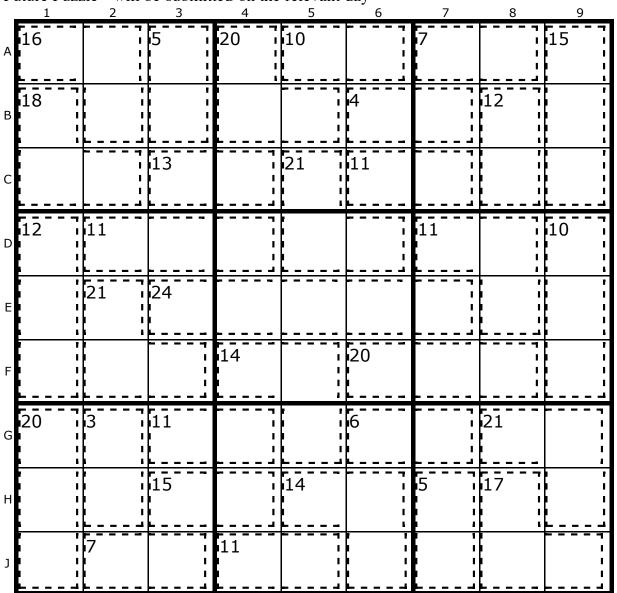

# Daily Killer Sudoku Competition for Sep 30 Number 1279, Tough

by Crosswords Ltd. September puzzle packs Now Out!. Thanks for supporting our site.

All entries must be in by 23:59 US Eastern Standard Time (time now is 02:35 am EST) Note: This web site will not be adjusting for daylight saving time and is permanently set to US EST (GMT-5) This means the competition cut-off time is midnight EST and 5:00am (GMT) UK Time.